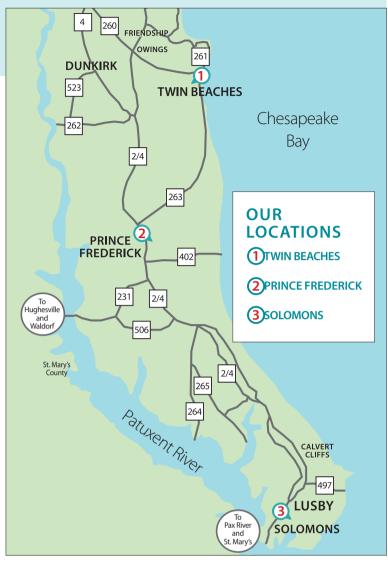

#### PRINCE FREDERICK

PH: 410.535.4488 F: 443.771.8114

☐ Medical Office Building 110 Hospital Road Suites 110 and 111 Prince Frederick, MD 20678

☐ Sylvia Batong, MD\*

☐ Michelle Folsom-Elder, MD\*

☐ Alexa Bauer, CRNP

#### **SOLOMONS**

PH: 410.394.3712 F: 410.394.3714

☐ Solomons Medical Offices 14090 H. G. Trueman Road Suite 2100, Solomons, MD 20688

☐ M. Novella Papino-Higgs, MD\*

☐ Keyonna Silva, DO\*

☐ Kimberly Cook, FNP-C

#### **TWIN BEACHES**

PH: 410.257.7279 F: 410.257.4311

☐ Twin Beaches Community Health Center 8924 Chesapeake Avenue North Beach, MD 20714

☐ Melissa M. Stoner, MD\*

☐ Tina Atkins,

\*Accepts children under 7 years, including infants and newborns